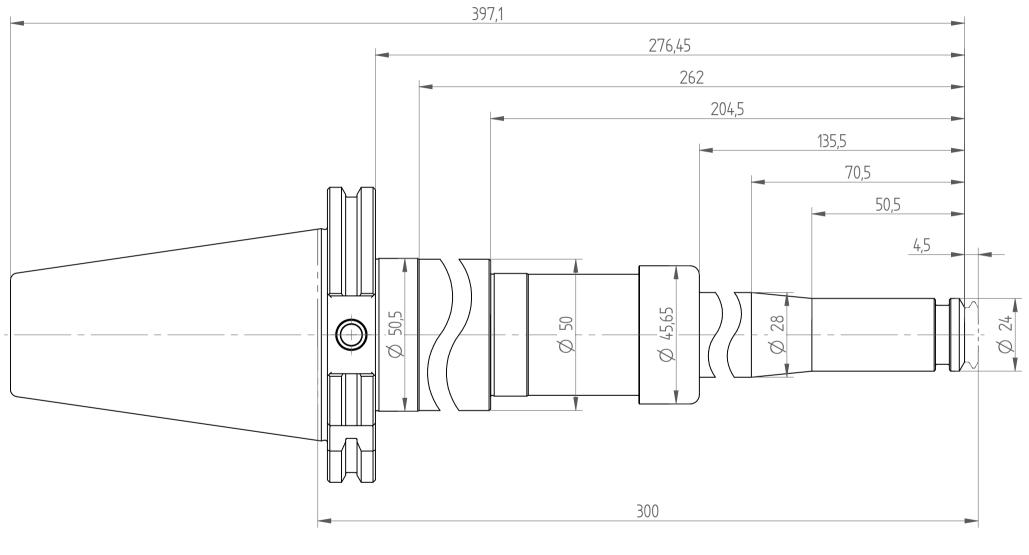

This document is subject to copyright laws. No part of this document may be reproduced or transmitted in any form or any means, electronic or mechanic, for any purpose, without the express written permission of REGO-FIX Type :TC50\_PG15x300\_XLPart No. :885273130Date :15.01.2015Scale :1:1.25